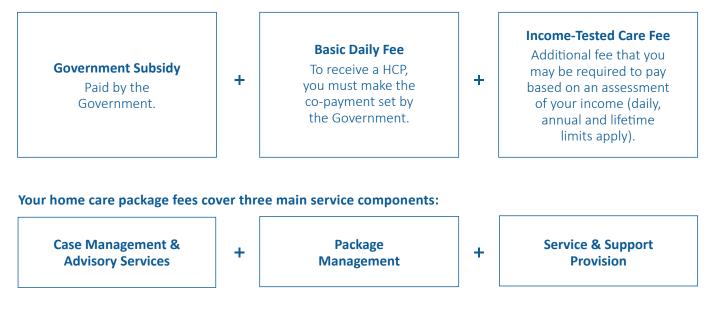

#### Your home care package has the following fee structure:

**Commonwealth Home Support Programme (CHSP)** 

CHSP provides Government funded home care designed for older people requiring **entry level services.** For detailed information on CHSP, please contact our friendly customer service team on 08 8131 2000.